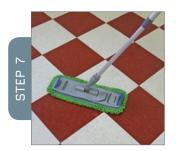

### MOP FLOORS

Clean floors and other water safe surfaces. Each mop can cover 400-500 sq. feet.

SEAL BUCKET

Place lid on bucket, making sure all 4 corners are sealed tightly.

LAUNDER MOPS

Place dirty mops in proper laundry receptical.