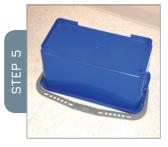

### MOP FLOORS

Clean floors and other water safe surfaces. Each mop can cover 400-500 sq. feet.

SEAL BUCKET

Place lid on bucket, making sure all 4 corners are sealed tightly.

LAUNDER MOPS

Place dirty mops in proper laundry receptical.