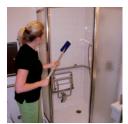

# Healthcare Systems

Distributed by Microfiber & More LLC



# SBCART CLEANING SYSTEM

SEALING BUCKET PRE-TREAT MOP SYSTEM

- > Reduce cross contamination
- > 1.5 gallon of water cleans 10,000 sq. feet
- > 1-2 ounce chemical cleans 10,000 sq. feet
- > No dirty water to dispose
- > No re-filling mop buckets
- > Launder mops 500 times
- > Reduce employee injury
- > Reduce absenteeism

#### **DUSTING & SURFACES CLEANING**



overhead dusting



white boards



counters



computer screens

#### RESTROOM FIXTURES, MIRRORS & SHOWERS



bathroom fixtures



mirrors



showers

### FLOORS, WALLS & BASEBOARDS



bathroom floors



walls



baseboards



patient room floors



# Healthcare Systems

Distributed by Microfiber & More LLC

## SEALED BUCKET PROCESS CHART

8 QUICK & FASY STEPS TO A CLEANER AND HEALTHIER ENVIRONMENT.



#### SOLUTION MIX

Measure correct amount of solution. See chart below for proper dilution rates.



#### FLIP BUCKET

Flip bucket with lid on and allow to set in this position for 15 minutes.



#### LOAD MOPS

Place mops in bucket microfiber side down.

Top mop "microfiber" side up to prevent splashing.



#### INSTALL MOP

Flip bucket and remove lid. Install mop on mop frame.



ADD SOLUTION

Pour solution evenly over mops.



### MOP FLOORS

Clean floors and other water safe surfaces. Each mop can cover 400-500 sq. feet.