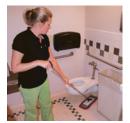

# Healthcare Systems

Distributed by Microfiber & More LLC



# SBCART CLEANING SYSTEM

SEALING BUCKET PRE-TREAT MOP SYSTEM

- > Reduce cross contamination
- > 1.5 gallon of water cleans 10,000 sq. feet
- > 1-2 ounce chemical cleans 10,000 sq. feet
- > No dirty water to dispose
- > No re-filling mop buckets
- > Launder mops 500 times
- > Reduce employee injury
- > Reduce absenteeism

#### **DUSTING & SURFACES CLEANING**



overhead dusting



white boards



counters



computer screens

#### RESTROOM FIXTURES, MIRRORS & SHOWERS



bathroom fixtures



mirrors



showers

### FLOORS, WALLS & BASEBOARDS



bathroom floors



walls



baseboards



patient room floors



# Healthcare Systems

Distributed by Microfiber & More LLC

## SEALED BUCKET PROCESS CHART

8 QUICK & FASY STEPS TO A CLEANER AND HEALTHIER ENVIRONMENT.



#### SOLUTION MIX

Measure correct amount of solution. See chart below for proper dilution rates.



#### FLIP BUCKET

Flip bucket with lid on and allow to set in this position for 15 minutes.



#### LOAD MOPS

Place mops in bucket microfiber side down.

Top mop "microfiber" side up to prevent splashing.



#### INSTALL MOP

Flip bucket and remove lid. Install mop on mop frame.



ADD SOLUTION

Pour solution evenly over mops.



### MOP FLOORS

Clean floors and other water safe surfaces. Each mop can cover 400-500 sq. feet.



SEAL BUCKET

Place lid on bucket, making su