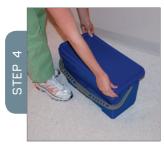

#### FLIP BUCKET

Flip bucket with lid on and allow to set in this position for 15 minutes.