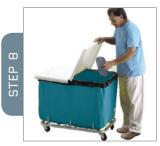

### MOP FLOORS

Clean floors and other water safe surfaces. Each mop can cover 400-500 sq. feet.

SEAL BUCKET

Place lid on bucket, making sure all 4 corners are sealed tightly.

LAUNDER MOPS

Place dirty mops in proper laundry receptical.