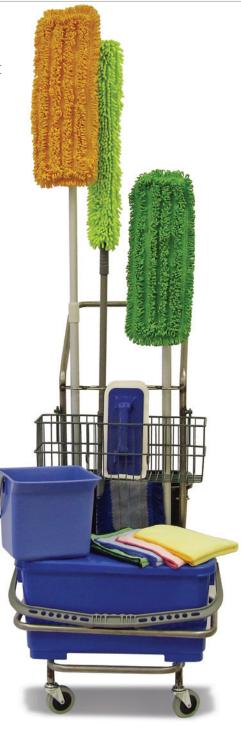

# SBCART CLEANING SYSTEM

SEALING BUCKET PRE-TREAT MOP SYSTEM

- > Reduce cross contamination
- > 1.5 gallon of water cleans 10,000 sq. feet
- > 1-2 ounce chemical cleans 10,000 sq. feet
- > No dirty water to dispose
- > No re-filling mop buckets
- > Launder mops 500 times
- > Reduce employee injury
- > Reduce absenteeism