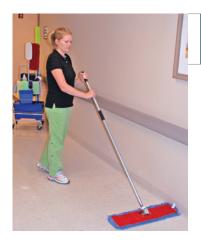

### FLOORS, WALLS & BASEBOARDS

bathroom floors

walls

baseboards

patient room floors