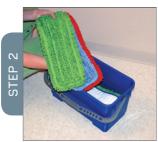

#### LOAD MOPS

Place mops in bucket microfiber side down.

Top mop "microfiber" side up to prevent splashing.