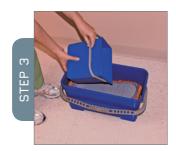

#### LOAD MOPS

Place mops in bucket microfiber side down.

Top mop "microfiber" side up to prevent splashing.