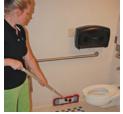

# Healthcare Systems

Distributed by Microfiber & More LLC



# SBCART CLEANING SYSTEM

SEALING BUCKET PRE-TREAT MOP SYSTEM

- > Reduce cross contamination
- > 1.5 gallon of water cleans 10,000 sq. feet
- > 1-2 ounce chemical cleans 10,000 sq. feet
- > No dirty water to dispose
- > No re-filling mop buckets
- > Launder mops 500 times
- > Reduce employee injury
- > Reduce absenteeism

#### **DUSTING & SURFACES CLEANING**



overhead dusting



white boards



counters



computer screens

#### RESTROOM FIXTURES, MIRRORS & SHOWERS



bathroom fixtures



mirrors



showers

### FLOORS, WALLS & BASEBOARDS



bathroom floors



walls



baseboards



patient room floors



# Healthcare Systems

Distributed by Microfiber & More LLC

## SEALED BUCKET PROCESS CHART

8 QUICK & FASY STEPS TO A CLEANER AND HEALTHIER ENVIRONMENT.



#### SOLUTION MIX

Measure correct amount of solution. See chart below for proper dilution rates.



#### FLIP BUCKET

Flip bucket with lid on and allow to set in this position for 15 minutes.



#### LOAD MOPS

Place mops in bucket microfiber side down.

Top mop "microfiber" side up to prevent splashing.



#### INSTALL MOP

Flip bucket and remove lid. Install mop on mop frame.



ADD SOLUTION

Pour solution evenly over mops.



### MOP FLOORS

Clean floors and other water safe surfaces. Each mop can cover 400-500 sq. feet.



SEAL BUCKET

Place lid on bucket, making sure all 4 corners ar