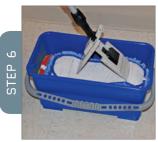

### MOP FLOORS

Clean floors and other water safe surfaces. Each mop can cover 400-500 sq. feet.

SEAL BUCKET

Place lid on bucket, making sure all 4 corners are sealed tightly.

LAUNDER MOPS

Place dirty mops in proper laundry receptical.